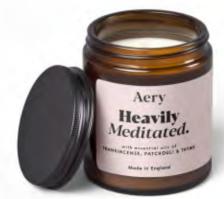

**HEAVILY MEDITATED.** AE0226 Frankincense, Patchouli & Thyme

GOOD VIBES. AE0227 Ginger, Rhubarb, Vanilla & Clove

BEFORE SLEEP. AE0228 Lavender, Eucalyptus & Cedar

JAR CANDLES

Inner Peace

Aery

Heavily Meditated.

Uplifting and heavenly-scented!