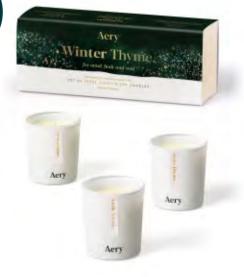

## WINTER THYME CANDLE SET. AE0340

**Each set comprises: 3x 80g votive candles**Northern Lights, Winter Thyme & Nordic Fireside