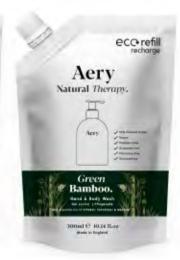

**GREEN BAMBOO.** with essential oils of Cypress, Patchouli & Orange

Refill your Aery aluminium bottle with this eco pouch 100% RECYCLABLE | COST-EFFECTIVE | ECO-FRIENDLY

Aery

Natural Therapy.

Aery

Green

Bamboo.

Hand & Body Wash

Gel Lavant | Pflegeseife
ential oils of CYPRESS, PATCHOULI & ORANGE

300ml C 10.14 fl.oz

**ECO REFILLS** 

ecc refill recharge