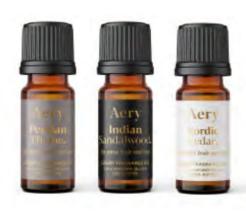

Includes 1x Persian Thyme 10ml, 1x Indian Sandalwood 10ml & 1x Nordic Cedar 10ml

PARISIAN ROSE. AE0265 Rose, Bergamot, Violet & Oudh

AZTEC TUBEROSE. AE0266 Peach, Almond Milk & Tuberose

MOROCCAN ROSE. AE0267 Rose, Tonka Bean & Musk

PERSIAN THYME. AE0263 Precious Wood, Neroli, Saffron & Oudh

INDIAN SANDALWOOD. AE0264 Pink Pepper, Raspberry, Tonka & Tobacco

NORDIC CEDAR. AE0262 Cedar, Cinnamon, Pepper & Bergamot