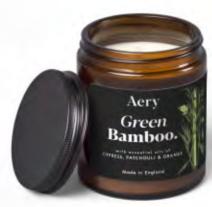

# Botanical Jar Candles.

Our best-selling Fernweh candles now available in amber apothecary screw top jars 140g plant-based candles | 30 hour burn time | 6 Fragrances

CITRUS TONIC. AE0242 With essential oils of Lime, Bergamot & Mandarin

FIG LEAF. AE0240 Black Fig & Vetiver with Cedarwood essential oils

BONSAI TREE. AE0241
Birch Sap, Orange & Yuzu with Petitgrain,
Balsam, Grass & Woods

**GREEN BAMBOO.** AE0238 With essential oils of Cypress, Patchouli & Orange