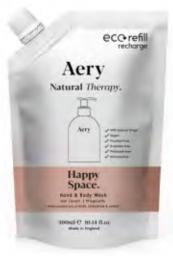

# Hand & Body Wash Refills.

After much anticipation, we're excited to launch our new refull scheme!

Designed to refull pump bottles with your Aery favourites. A lighter and more sustainable solution.

300ml Eco Refull Pouch | 8 Fragrances

eco-refill

Aery

Natural Therapy

NEW

ecc refill recharge

✓ 99% Natural Origin

✓ Sulphate-free

✓ Phthalate-free

✓ Silicone-free

✓ Vegan
✓ Paraben-free

DREAM CATCHER.
with essential oils of Lavender,
Patchouli & Orange

POSITIVE ENERGY.
with essential oils of
Pink Grapefruit, Vetiver & Mint

AE0313
FIG LEAF.
Black Fig & Vetiver with
Cedarwood essential oils