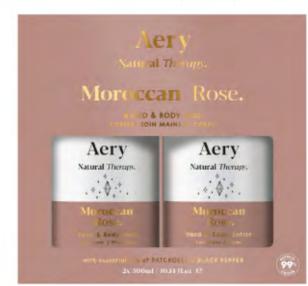

## MOROCCAN ROSE HAND & BODY DUO SET.

Hand & Body Duo AE0366 2x 300ml Bottles

Hand & Body Wash + Hand & Body Lotion with essential oils of Patchouli & Black Pepper

## MOROCCAN ROSE. Hand & Body Wash 300ml AE0289

Hand & Body Lotion 300ml AE0280

NEW