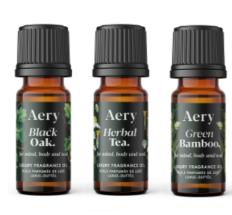

# Botanical Fragrance Oil.

Fragrance your space the flameless way and experience our powerful and long-lasting scents at the click of a button. Complete with a pipette dropper and decorative tube packaging for fun and eye-catching store displays. Plus mixed fragrance discovery sets.

10ml Glass Dropper Bottles | 6 Fragrances

BOTANICAL AE0270 Set of three luxury fragrance oils. Includes 1x Bonsai Tree 10ml, 1x Citrus Tonic 10ml & 1x Fig Leaf 10ml

**BOTANICAL GREEN SET AE0271** Set of three luxury fragrance oils. Includes 1x Black Oak 10ml, 1x Herbal Tea 10ml & 1x Green Bamboo 10ml

FIG LEAF. AE0256 Black Fig & Vetiver with Cedarwood

CITRUS TONIC. AE0257 Lime, Bergamot & Mandarin

**BONSAI TREE.** AE0258 Birch Sap, Orange & Yuzu

BLACK OAK. AE0260

Cedarwood, Cardamom

& Nutmeg

GREEN BAMBOO. AE0261 Cypress, Patchouli & Orange

HERBAL TEA. AE0259 Chamomile, Lavender & Eucalyptus