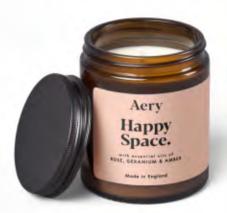

# Aromatherapy Jar Candles.

Our best-selling Aromatherapy candles now available in amber apothecary screw top jars 140g plant-based candles | 30 hour burn time | 8 Fragrances

HAPPY SPACE. AE0221 Rose, Geranium & Amber