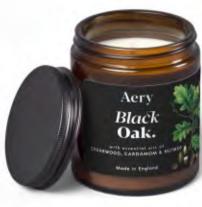

HERBAL TEA. AE0239
Chamomile, Lavender & Eucalyptus with
essential oils of Lemongrass, Coriander & Thyme

BLACK OAK. AE0237
With essential oils of Cedarwood,
Cardamom & Nutmeg

JAR CANDLES

Paradise in a jar.