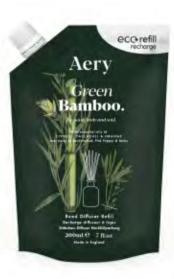

# Botanical Diffuser Refills.

Introducing 200ml diffuser refill pouches, designed to encourage less waste.

Perfect for refilling your glass bottles at home and refreshing your indoor space.

200ml Eco Refill Pouch | 6 Fragrances

FIG LEAF. AE0325 Black Fig & Vetiver with Cedarwood

CITRUS TONIC. AE0326 Lime, Bergamot & Mandarin

BONSAI TREE. AE0327 Birch Sap, Orange & Yuzu

**BLACK OAK.** AE0329 Cedarwood, Cardamom & Nutmeg

**GREEN BAMBOO.** AE0330 Cypress, Patchouli & Orange