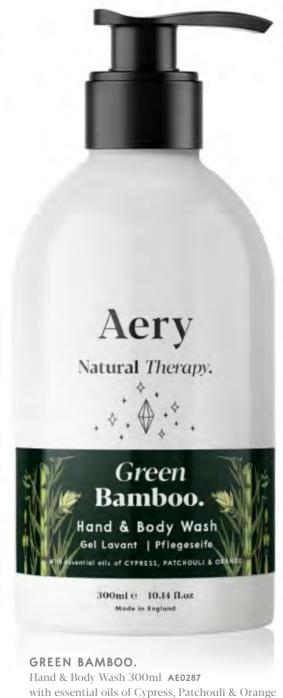

GREEN BAMBOO. Hand & Body Wash 300ml AE0287

Hand & Body Lotion 300ml AE0278

FIG LEAF.
Hand & Body Wash 300ml AE0286
Black Fig & Vetiver with Cedarwood essential oils

GREEN BAMBOO HAND & BODY DUO SET.
Hand & Body Duo AE0365
2x 300ml Bottles