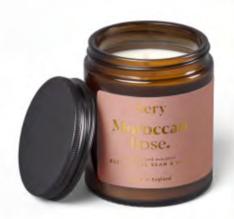

## Fernweh Jar Candles.

Our best-selling Fernweh candles now available in amber apothecary screw top jars 140g plant-based candles | 30 hour burn time | 7 Fragrances

MOROCCAN ROSE. AE0229 Rose, Tonka Bean & Musk

AZTEC TUBEROSE. AE0234
Peach, Almond Milk & Tuberose

HIMALAYAN CEDARLEAF. AE0230 Cardamom, Cedarleaf, Patchouli & Lemon

PARISIAN ROSE. AE0235 Rose, Bergamot, Violet & Oudh

PERSIAN THYME. AE0232 Precious Wood, Neroli, Saffron & Oudh