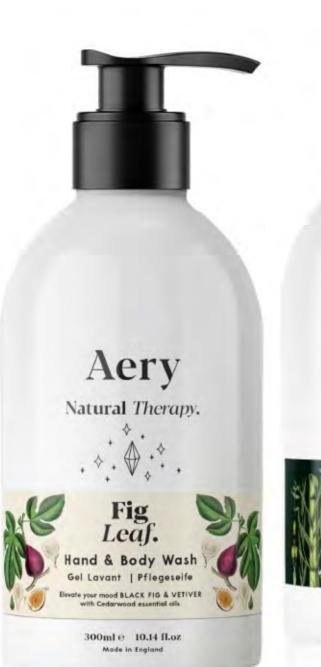

## FIG LEAF HAND & BODY DUO SET.

Hand & Body Duo AE0364
2x 300ml Bottles
Hand & Body Wash + Hand & Body Lotion
Black Fig & Vetiver with Cedarwood essential oils

Hand & Body Lotion 300ml

Hand & Body Wash + Hand & Body Lotion with essential oils of Cypress, Patchouli & Orange

GREEN BAMBOO. Hand & Body Wash 300ml AE0287

Hand & Body Lotion 300ml AE0278

FIG LEAF.
Hand & Body Wash 300ml AE0286
Black Fig & Vetiver with Cedarwood essential oils

GREEN BAMBOO HAND & BODY DUO SET.
Hand & Body Duo AE0365
2x 300ml Bottles