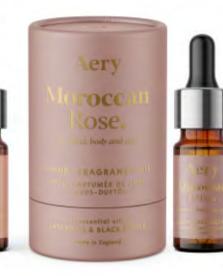

10ml Glass Dropper Bottles | 6 Fragrances

WANDERLUST SET AE0273 Set of three luxury fragrance oils.

Includes 1x Parisian Rose 10ml, 1x Aztec Tuberose 10ml & 1x Moroccan Rose 10ml

WONDERLAND SET AE0272 Set of three luxury fragrance oils.

Includes 1x Persian Thyme 10ml, 1x Indian Sandalwood 10ml & 1x Nordic Cedar 10ml

PARISIAN ROSE. AE0265 Rose, Bergamot, Violet & Oudh

AZTEC TUBEROSE. AE0266 Peach, Almond Milk & Tuberose

MOROCCAN ROSE. AE0267 Rose, Tonka Bean & Musk