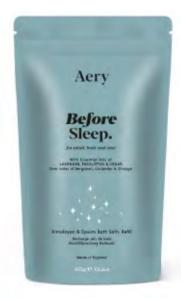

# Bath Salt Refills.

An eco-friendly solution to your bath salt needs. After much anticipation, we're excited to launch even more in our refill scheme. Simply top up your Aery jar or keep tucked away in your bathroom. 375g Eco Refill Pouch | 5 Fragrances

NEW

HAPPY SPACE. AE0352 Rose, Geranium & Amber

POSITIVE ENERGY. AE0354 Pink Grapefruit, Vetiver & Mint

DREAM CATCHER. AE0355 Lavender, Patchouli & Orange

HEAVILY MEDITATED. AE0358 BEFORE SLEEP. AE0353 Frankincense, Patchouli & Thyme

Lavender, Eucalyptus & Cedar

Refill your Aery Bath Salts with our new eco pouches 100% RECYCLABLE | COST-EFFECTIVE | ECO-FRIENDLY

Aery

**Before** Sleep.

for mind, body and soul

With Essential Oils of LAVENDER, EUCALYPTUS & CEDAR Over notes of Bergamot, Coriander & Orange

Himalayan & Epsom Bath Salts Refill

Recharge sels de bain Nachfüllpackung Badesalz

Made in England

375g @ 13.2oz