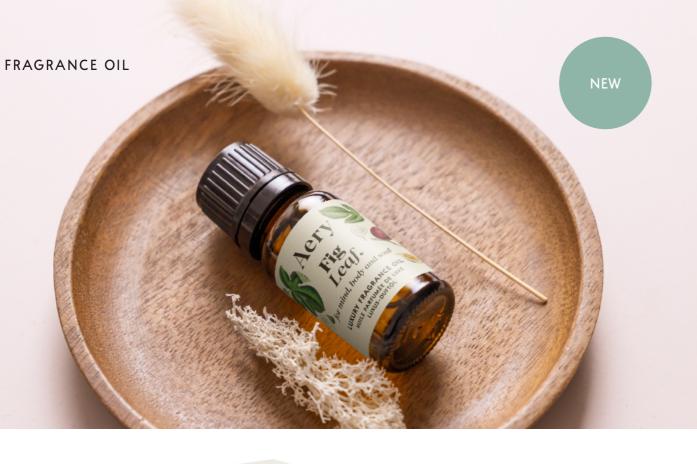

# Botanical Fragrance Oil.

Fragrance your space the flameless way and experience our powerful and long-lasting scents at the click of a button. Complete with a pipette dropper and decorative tube packaging for fun and eye-catching store displays. Plus mixed fragrance discovery sets.

10ml Glass Dropper Bottles | 6 Fragrances

BOTANICAL AE0270 Set of three luxury fragrance oils. Includes 1x Bonsai Tree 10ml, 1x Citrus Tonic 10ml & 1x Fig Leaf 10ml

**BOTANICAL GREEN SET AE0271** Set of three luxury fragrance oils. Includes 1x Black Oak 10ml, 1x Herbal Tea 10ml & 1x Green Bamboo 10ml

FIG LEAF. AE0256 Black Fig & Vetiver with Cedarwood

CITRUS TONIC. AE0257 Lime, Bergamot & Mandarin

**BONSAI TREE.** AE0258 Birch Sap, Orange & Yuzu

BLACK OAK. AE0260

Cedarwood, Cardamom

& Nutmeg

GREEN BAMBOO. AE0261 Cypress, Patchouli & Orange