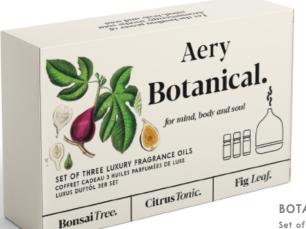

10ml Glass Dropper Bottles | 6 Fragrances

BOTANICAL AE0270 Set of three luxury fragrance oils. Includes 1x Bonsai Tree 10ml, 1x Citrus Tonic 10ml & 1x Fig Leaf 10ml

**BOTANICAL GREEN SET AE0271** Set of three luxury fragrance oils. Includes 1x Black Oak 10ml, 1x Herbal Tea 10ml & 1x Green Bamboo 10ml

FIG LEAF. AE0256 Black Fig & Vetiver with Cedarwood

CITRUS TONIC. AE0257 Lime, Bergamot & Mandarin

**BONSAI TREE.** AE0258 Birch Sap, Orange & Yuzu

BLACK OAK. AE0260

Cedarwood, Cardamom

& Nutmeg

GREEN BAMBOO. AE0261 Cypress, Patchouli & Orange