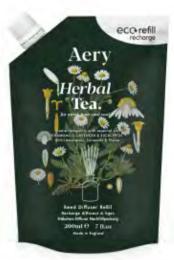

# Botanical Diffuser Refills.

Introducing 200ml diffuser refill pouches, designed to encourage less waste.

Perfect for refilling your glass bottles at home and refreshing your indoor space.

200ml Eco Refill Pouch | 6 Fragrances

**HERBAL TEA.** AE0328 Chamomile, Lavender & Eucalyptus