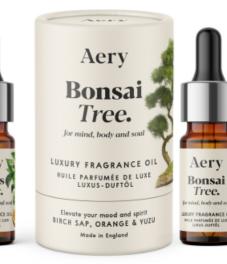

10ml Glass Dropper Bottles | 6 Fragrances

BOTANICAL AE0270 Set of three luxury fragrance oils. Includes 1x Bonsai Tree 10ml, 1x Citrus Tonic 10ml & 1x Fig Leaf 10ml

**BOTANICAL GREEN SET AE0271** Set of three luxury fragrance oils. Includes 1x Black Oak 10ml, 1x Herbal Tea 10ml & 1x Green Bamboo 10ml

FIG LEAF. AE0256 Black Fig & Vetiver with Cedarwood

CITRUS TONIC. AE0257 Lime, Bergamot & Mandarin

**BONSAI TREE.** AE0258 Birch Sap, Orange & Yuzu

BLACK OAK. AE0260

Cedarwood, Cardamom

& Nutmeg

GREEN BAMBOO. AE0261 Cypress, Patchouli & Orange