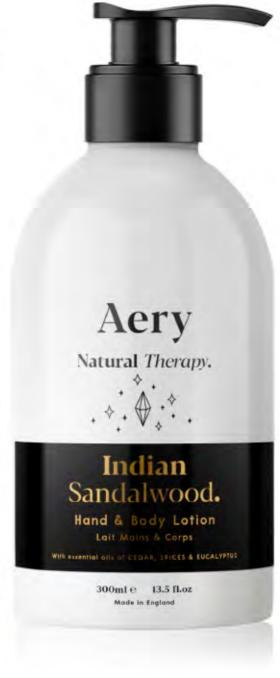

## INDIAN SANDALWOOD.

Hand & Body Wash 300ml AE0288 Hand & Body Lotion 300ml AE0279 with essential oils of Cedar, Spices & Eucalyptus