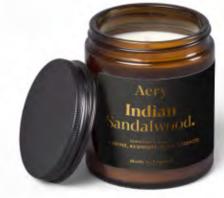

## Fernweh Jar Candles.

Our best-selling Fernweh candles now available in amber apothecary screw top jars 140g plant-based candles | 30 hour burn time | 7 Fragrances

MOROCCAN ROSE. AE0229 Rose, Tonka Bean & Musk

INDIAN SANDALWOOD. AE0236 Pink Pepper, Raspberry, Tonka & Tobacco

NORDIC CEDAR. AE0231 Cedar, Cinnamon, Pepper & Bergamot

Amber Nectar.

Full of Aery fragrance that's intricately layered.

JAR CANDLES