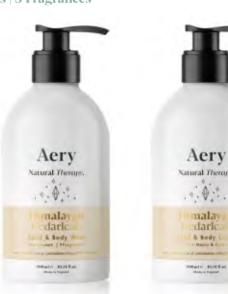

## $\label{eq:himalayan cedarleaf} \mbox{ Himalayan cedarleaf hand \& body duo set.}$

Hand & Body Duo AE0367 2x 300ml Bottles

Hand & Body Wash + Hand & Body Lotion

with essential oils of Cardamom, Cedarleaf, Patchouli & Lemon

HIMALAYAN CEDARLEAF.

Hand & Body Wash 300ml AE0290

Hand & Body Lotion 300ml AE0308