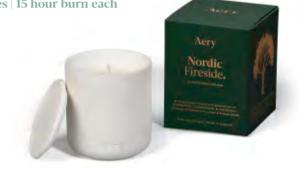

#### NORDIC FIRESIDE. AE0174

With essential oils of Bergamot, Cedarwood & Patchouli and notes of Smoked Musk, Amber & Precious Woods