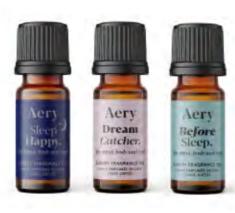

10ml Glass Dropper Bottles | 6 Fragrances

HAPPINESS KIT AE0268
Set of three luxury fragrance oils.

Includes 1x Good Vibes 10ml, 1x Positive Energy 10ml & 1x Happy Space 10ml

SLEEP THERAPY AE0269
Set of three luxury fragrance oils.

Includes 1x Sleep Happy 10ml, 1x Dream Catcher 10ml & 1x Before Sleep 10ml

HAPPY SPACE. AE0250 Rose, Geranium & Amber

GOOD VIBES. AE0252 Ginger, Rhubarb, Vanilla & Clove

POSITIVE ENERGY. AE0253 Pink Grapefruit, Vetiver & Mint

BEFORE SLEEP. AE0251 Lavender, Eucalyptus & Cedar

DREAM CATCHER. AE0254 Lavender, Patchouli & Orange

SLEEP HAPPY. AE0255 Lavender, Bergamot & Chamomile

9