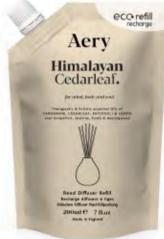

## $\label{eq:himalayan cedarleaf} \mbox{ Himalayan cedarleaf hand \& body duo set.}$

Hand & Body Duo AE0367 2x 300ml Bottles

Hand & Body Wash + Hand & Body Lotion

with essential oils of Cardamom, Cedarleaf, Patchouli & Lemon

HIMALAYAN CEDARLEAF.

Hand & Body Wash 300ml AE0290

Hand & Body Lotion 300ml AE0308

AE0335 PARISIAN ROSE.

AE0336 AZTEC TUBEROSE. Rose, Bergamot, Violet & Oudh Peach, Almond Milk & Tuberose Rose, Tonka Bean & Musk

AE0337 MOROCCAN ROSE.

HIMALAYAN CEDARLEAF Cardamom, Cedarleaf, Patchouli & Lemon