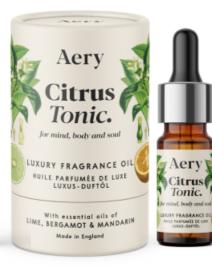

10ml Glass Dropper Bottles | 6 Fragrances

BOTANICAL AE0270 Set of three luxury fragrance oils. Includes 1x Bonsai Tree 10ml, 1x Citrus Tonic 10ml & 1x Fig Leaf 10ml

**BOTANICAL GREEN SET AE0271** Set of three luxury fragrance oils. Includes 1x Black Oak 10ml, 1x Herbal Tea 10ml & 1x Green Bamboo 10ml

FIG LEAF. AE0256 Black Fig & Vetiver with Cedarwood

CITRUS TONIC. AE0257 Lime, Bergamot & Mandarin

**BONSAI TREE.** AE0258 Birch Sap, Orange & Yuzu

BLACK OAK. AE0260

Cedarwood, Cardamom

& Nutmeg

GREEN BAMBOO. AE0261 Cypress, Patchouli & Orange