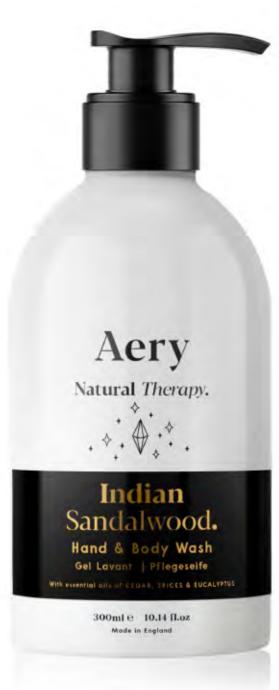

## INDIAN SANDALWOOD.

Hand & Body Wash 300ml AE0288 Hand & Body Lotion 300ml AE0279 with essential oils of Cedar, Spices & Eucalyptus