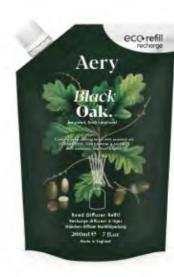

# Botanical Diffuser Refills.

Introducing 200ml diffuser refill pouches, designed to encourage less waste.

Perfect for refilling your glass bottles at home and refreshing your indoor space.

200ml Eco Refill Pouch | 6 Fragrances

FIG LEAF. AE0325 Black Fig & Vetiver with Cedarwood

CITRUS TONIC. AE0326 Lime, Bergamot & Mandarin

BONSAI TREE. AE0327 Birch Sap, Orange & Yuzu

**BLACK OAK.** AE0329 Cedarwood, Cardamom & Nutmeg

**GREEN BAMBOO.** AE0330 Cypress, Patchouli & Orange