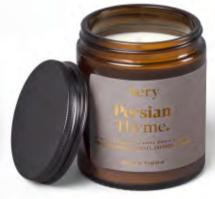

## Fernweh Jar Candles.

Our best-selling Fernweh candles now available in amber apothecary screw top jars 140g plant-based candles | 30 hour burn time | 7 Fragrances

MOROCCAN ROSE. AE0229 Rose, Tonka Bean & Musk

AZTEC TUBEROSE. AE0234
Peach, Almond Milk & Tuberose

HIMALAYAN CEDARLEAF. AE0230 Cardamom, Cedarleaf, Patchouli & Lemon

PARISIAN ROSE. AE0235 Rose, Bergamot, Violet & Oudh

PERSIAN THYME. AE0232 Precious Wood, Neroli, Saffron & Oudh