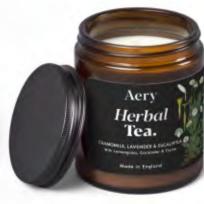

# Botanical Jar Candles.

Our best-selling Fernweh candles now available in amber apothecary screw top jars 140g plant-based candles | 30 hour burn time | 6 Fragrances

CITRUS TONIC. AE0242 With essential oils of Lime, Bergamot & Mandarin

HERBAL TEA. AE0239
Chamomile, Lavender & Eucalyptus with
essential oils of Lemongrass, Coriander & Thyme

BLACK OAK. AE0237
With essential oils of Cedarwood,
Cardamom & Nutmeg

JAR CANDLES

Paradise in a jar.