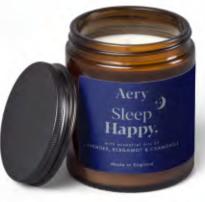

SLEEP HAPPY. AE0249

Lavender, Bergamot & Chamomile

BEFORE SLEEP. AE0246 Lavender, Eucalyptus & Cedar

# Aromatherapy Jar Candles.

Our best-selling Aromatherapy candles now available in amber apothecary screw top jars 140g plant-based candles | 30 hour burn time | 8 Fragrances

HAPPY SPACE. AE0221 Rose, Geranium & Amber

POSITIVE ENERGY. AE0222 Pink Grapefruit, Vetiver & Mint

DREAM CATCHER. AE0223 Lavender, Patchouli & Orange

ETERNAL OPTIMIST. AE0224 Neroli Blossom, Jasmine & Sandalwood

SLEEP HAPPY. AE0225 Lavender, Bergamot & Chamomile