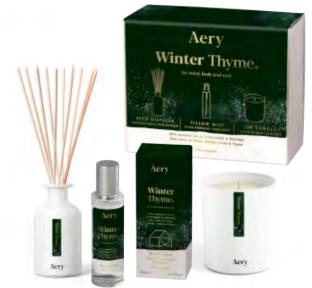

## WINTER THYME CANDLE. AE0339

With essential oils of Cinnamon, Orange & Clove over notes of Nutmeg, Woodland Berries & Spices

WINTER THYME ROOM MIST. AE0341

50ml Bottle

### WINTER THYME TRIO. AE0342

Each set comprises: 1x 100ml Reed Diffuser 1x 50ml Room Mist 1x 200g Candle

## WINTER THYME CANDLE SET. AE0340

**Each set comprises: 3x 80g votive candles**Northern Lights, Winter Thyme & Nordic Fireside