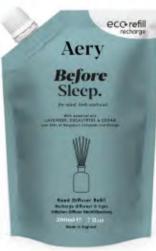

# Dream Catcher.

for mind, body and soul

Float on a pillow of happiness with essential oils of LAVENDER, PATCHOULI & ORANGE over Cedarwood, Chamomile & Herbs

Reed Diffuser Refill Recharge diffuseur à tiges Stäbchen-Diffuser Nachfüllpackung

200ml @ 7 fl.oz

Made in England

Refill your Aery reed diffuser with our new eco pouches 100% RECYCLABLE | COST-EFFECTIVE | ECO-FRIENDLY

Lavender, Eucalyptus & Cedar

DREAM CATCHER. AE0324 Lavender, Patchouli & Orange

NEW

ecc refill recharge