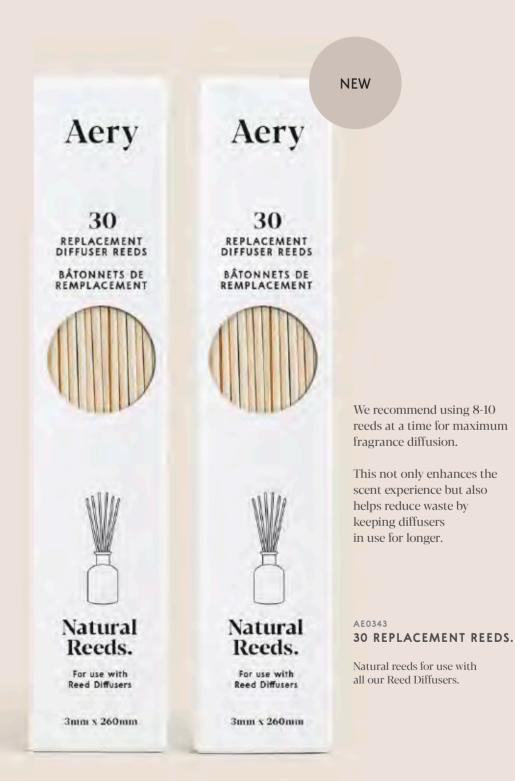

# Replacement Diffuser Reeds.

Over time natural rattan reeds in diffusers can become clogged with oil, which reduces their effectiveness at diffusing fragrance into the room. Simply refresh with new ones. Our reeds are 100% biodegradable.

30 Replacement Reeds