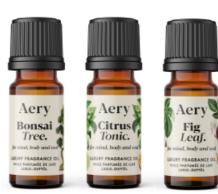

10ml Glass Dropper Bottles | 6 Fragrances

BOTANICAL AE0270 Set of three luxury fragrance oils. Includes 1x Bonsai Tree 10ml, 1x Citrus Tonic 10ml & 1x Fig Leaf 10ml

**BOTANICAL GREEN SET AE0271** Set of three luxury fragrance oils. Includes 1x Black Oak 10ml, 1x Herbal Tea 10ml & 1x Green Bamboo 10ml

FIG LEAF. AE0256 Black Fig & Vetiver with Cedarwood

CITRUS TONIC. AE0257 Lime, Bergamot & Mandarin

**BONSAI TREE.** AE0258 Birch Sap, Orange & Yuzu

BLACK OAK. AE0260

Cedarwood, Cardamom

& Nutmeg

GREEN BAMBOO. AE0261 Cypress, Patchouli & Orange