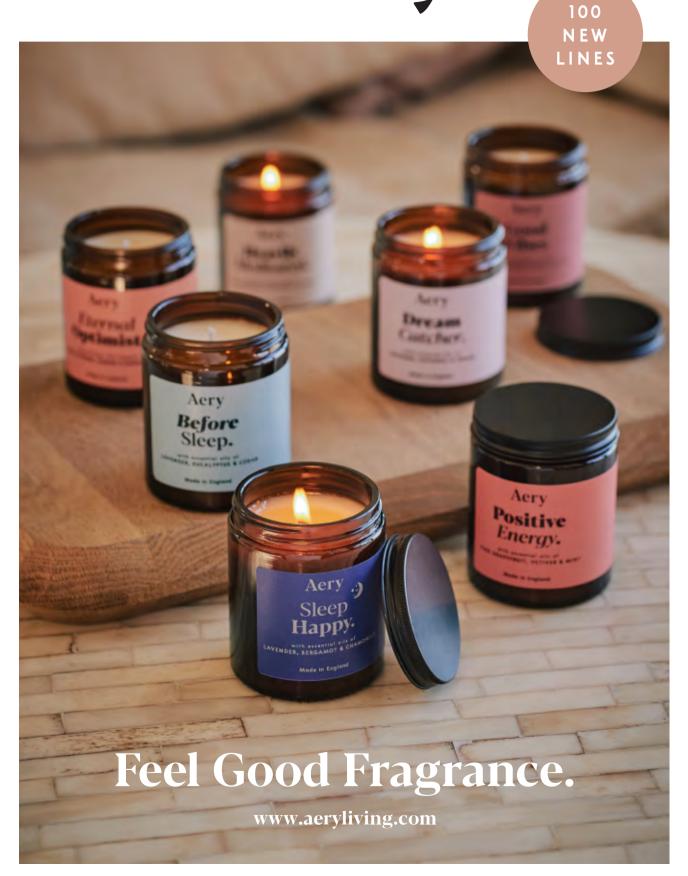

# Aromatherapy Jar Candles.

Our best-selling Aromatherapy candles now available in amber apothecary screw top jars 140g plant-based candles | 30 hour burn time | 8 Fragrances

HAPPY SPACE. AE0221 Rose, Geranium & Amber

POSITIVE ENERGY. AE0222 Pink Grapefruit, Vetiver & Mint

DREAM CATCHER. AE0223 Lavender, Patchouli & Orange

ETERNAL OPTIMIST. AE0224 Neroli Blossom, Jasmine & Sandalwood

SLEEP HAPPY. AE0225 Lavender, Bergamot & Chamomile

**HEAVILY MEDITATED.** AE0226 Frankincense, Patchouli & Thyme

GOOD VIBES. AE0227 Ginger, Rhubarb, Vanilla & Clove

BEFORE SLEEP. AE0228 Lavender, Eucalyptus & Cedar

JAR CANDLES

Inner Peace

Aery

Heavily Meditated.