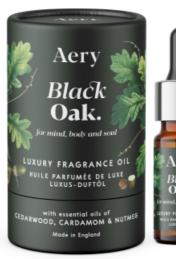

# Botanical Fragrance Oil.

Fragrance your space the flameless way and experience our powerful and long-lasting scents at the click of a button. Complete with a pipette dropper and decorative tube packaging for fun and eye-catching store displays. Plus mixed fragrance discovery sets.

10ml Glass Dropper Bottles | 6 Fragrances

BOTANICAL AE0270 Set of three luxury fragrance oils. Includes 1x Bonsai Tree 10ml, 1x Citrus Tonic 10ml & 1x Fig Leaf 10ml

**BOTANICAL GREEN SET AE0271** Set of three luxury fragrance oils. Includes 1x Black Oak 10ml, 1x Herbal Tea 10ml & 1x Green Bamboo 10ml

FIG LEAF. AE0256 Black Fig & Vetiver with Cedarwood

CITRUS TONIC. AE0257 Lime, Bergamot & Mandarin

**BONSAI TREE.** AE0258 Birch Sap, Orange & Yuzu

BLACK OAK. AE0260

Cedarwood, Cardamom

& Nutmeg

GREEN BAMBOO. AE0261 Cypress, Patchouli & Orange