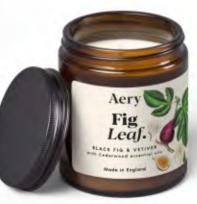

# Botanical Jar Candles.

Our best-selling Fernweh candles now available in amber apothecary screw top jars 140g plant-based candles | 30 hour burn time | 6 Fragrances

CITRUS TONIC. AE0242 With essential oils of Lime, Bergamot & Mandarin

FIG LEAF. AE0240 Black Fig & Vetiver with Cedarwood essential oils

BONSAI TREE. AE0241
Birch Sap, Orange & Yuzu with Petitgrain,
Balsam, Grass & Woods

**GREEN BAMBOO.** AE0238 With essential oils of Cypress, Patchouli & Orange