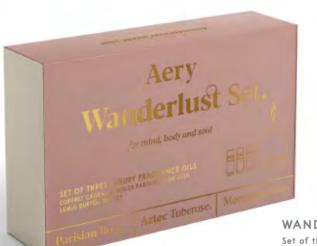

10ml Glass Dropper Bottles | 6 Fragrances

WANDERLUST SET AE0273 Set of three luxury fragrance oils.

Includes 1x Parisian Rose 10ml, 1x Aztec Tuberose 10ml & 1x Moroccan Rose 10ml

WONDERLAND SET AE0272 Set of three luxury fragrance oils.

Includes 1x Persian Thyme 10ml, 1x Indian Sandalwood 10ml & 1x Nordic Cedar 10ml

PARISIAN ROSE. AE0265 Rose, Bergamot, Violet & Oudh

AZTEC TUBEROSE. AE0266 Peach, Almond Milk & Tuberose

MOROCCAN ROSE. AE0267 Rose, Tonka Bean & Musk