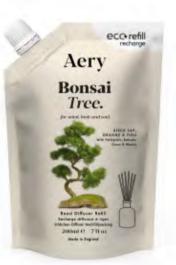

# Botanical Diffuser Refills.

Introducing 200ml diffuser refill pouches, designed to encourage less waste.

Perfect for refilling your glass bottles at home and refreshing your indoor space.

200ml Eco Refill Pouch | 6 Fragrances

FIG LEAF. AE0325 Black Fig & Vetiver with Cedarwood

CITRUS TONIC. AE0326 Lime, Bergamot & Mandarin

BONSAI TREE. AE0327 Birch Sap, Orange & Yuzu

**BLACK OAK.** AE0329 Cedarwood, Cardamom & Nutmeg

**GREEN BAMBOO.** AE0330 Cypress, Patchouli & Orange