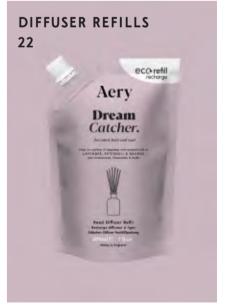

# Dream Catcher.

for mind, body and soul

Float on a pillow of happiness with essential oils of LAVENDER, PATCHOULI & ORANGE over Cedarwood, Chamomile & Herbs

Reed Diffuser Refill Recharge diffuseur à tiges Stäbchen-Diffuser Nachfüllpackung

200ml @ 7 fl.oz

Made in England

Refill your Aery reed diffuser with our new eco pouches 100% RECYCLABLE | COST-EFFECTIVE | ECO-FRIENDLY