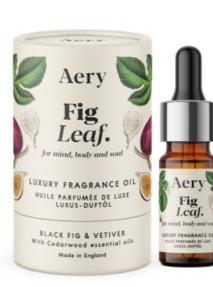

10ml Glass Dropper Bottles | 6 Fragrances

BOTANICAL AE0270 Set of three luxury fragrance oils. Includes 1x Bonsai Tree 10ml, 1x Citrus Tonic 10ml & 1x Fig Leaf 10ml

**BOTANICAL GREEN SET AE0271** Set of three luxury fragrance oils. Includes 1x Black Oak 10ml, 1x Herbal Tea 10ml & 1x Green Bamboo 10ml

FIG LEAF. AE0256 Black Fig & Vetiver with Cedarwood

CITRUS TONIC. AE0257 Lime, Bergamot & Mandarin

**BONSAI TREE.** AE0258 Birch Sap, Orange & Yuzu

BLACK OAK. AE0260

Cedarwood, Cardamom

& Nutmeg

GREEN BAMBOO. AE0261 Cypress, Patchouli & Orange