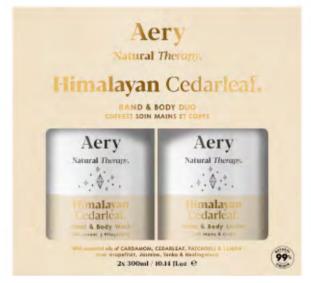

## $\label{eq:himalayan cedarleaf} \mbox{ Himalayan cedarleaf hand \& body duo set.}$

Hand & Body Duo AE0367 2x 300ml Bottles

Hand & Body Wash + Hand & Body Lotion

with essential oils of Cardamom, Cedarleaf, Patchouli & Lemon

HIMALAYAN CEDARLEAF.

Hand & Body Wash 300ml AE0290

Hand & Body Lotion 300ml AE0308