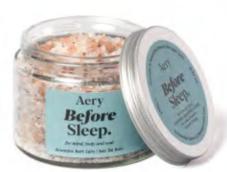

## Aromatic Bath Salts.

Mineral-rich salts designed to help vou relax and unwind. Expertly blended Himalayan and Epsom salts packed with minerals known to ease tension. Filled with aromatherapy goodness and feel-good essential oils.

250g glass jar & 120g glass jar | Available in 5 fragrances

NEW SIZES

**POSITIVE ENERGY.** AE0346 250g - Pink Grapefruit, Vetiver & Mint

DREAM CATCHER. AE0347 250g - Lavender, Patchouli & Orange

BEFORE SLEEP. AE0345 250g - Lavender, Eucalyptus & Cedar

Lavender, Eucalyptus & Cedar

Refill your Aery Bath Salts with our new eco pouches 100% RECYCLABLE | COST-EFFECTIVE | ECO-FRIENDLY

Aery

**Before** Sleep.

for mind, body and soul

With Essential Oils of LAVENDER, EUCALYPTUS & CEDAR Over notes of Bergamot, Coriander & Orange