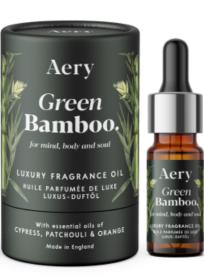

# Botanical Fragrance Oil.

Fragrance your space the flameless way and experience our powerful and long-lasting scents at the click of a button. Complete with a pipette dropper and decorative tube packaging for fun and eye-catching store displays. Plus mixed fragrance discovery sets.

10ml Glass Dropper Bottles | 6 Fragrances

BOTANICAL AE0270 Set of three luxury fragrance oils. Includes 1x Bonsai Tree 10ml, 1x Citrus Tonic 10ml & 1x Fig Leaf 10ml

**BOTANICAL GREEN SET AE0271** Set of three luxury fragrance oils. Includes 1x Black Oak 10ml, 1x Herbal Tea 10ml & 1x Green Bamboo 10ml

FIG LEAF. AE0256 Black Fig & Vetiver with Cedarwood

CITRUS TONIC. AE0257 Lime, Bergamot & Mandarin

**BONSAI TREE.** AE0258 Birch Sap, Orange & Yuzu

BLACK OAK. AE0260

Cedarwood, Cardamom

& Nutmeg

GREEN BAMBOO. AE0261 Cypress, Patchouli & Orange