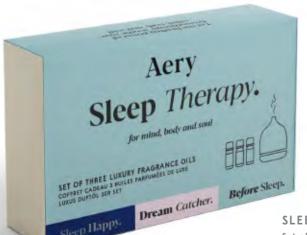

10ml Glass Dropper Bottles | 6 Fragrances

HAPPINESS KIT AE0268
Set of three luxury fragrance oils.

Includes 1x Good Vibes 10ml, 1x Positive Energy 10ml & 1x Happy Space 10ml

SLEEP THERAPY AE0269
Set of three luxury fragrance oils.

Includes 1x Sleep Happy 10ml, 1x Dream Catcher 10ml & 1x Before Sleep 10ml

HAPPY SPACE. AE0250 Rose, Geranium & Amber

GOOD VIBES. AE0252 Ginger, Rhubarb, Vanilla & Clove

POSITIVE ENERGY. AE0253 Pink Grapefruit, Vetiver & Mint