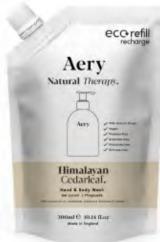

HIMALAYAN CEDARLEAF.

Hand & Body Wash 300ml AE0290

Hand & Body Lotion 300ml AE0308

# Hand & Body Wash Refills.

After much anticipation, we're excited to launch our new refull scheme!

Designed to refull pump bottles with your Aery favourites. A lighter and more sustainable solution.

300ml Eco Refull Pouch | 8 Fragrances