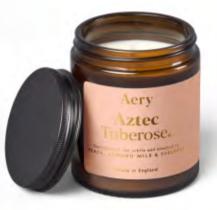

## Fernweh Jar Candles.

Our best-selling Fernweh candles now available in amber apothecary screw top jars 140g plant-based candles | 30 hour burn time | 7 Fragrances

MOROCCAN ROSE. AE0229 Rose, Tonka Bean & Musk

AZTEC TUBEROSE. AE0234
Peach, Almond Milk & Tuberose

HIMALAYAN CEDARLEAF. AE0230 Cardamom, Cedarleaf, Patchouli & Lemon

PARISIAN ROSE. AE0235 Rose, Bergamot, Violet & Oudh

PERSIAN THYME. AE0232 Precious Wood, Neroli, Saffron & Oudh