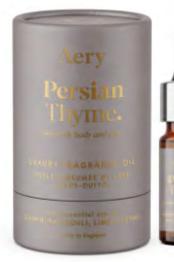

Includes 1x Persian Thyme 10ml, 1x Indian Sandalwood 10ml & 1x Nordic Cedar 10ml

PARISIAN ROSE. AE0265 Rose, Bergamot, Violet & Oudh

AZTEC TUBEROSE. AE0266 Peach, Almond Milk & Tuberose

MOROCCAN ROSE. AE0267 Rose, Tonka Bean & Musk

PERSIAN THYME. AE0263 Precious Wood, Neroli, Saffron & Oudh

INDIAN SANDALWOOD. AE0264 Pink Pepper, Raspberry, Tonka & Tobacco

NORDIC CEDAR. AE0262 Cedar, Cinnamon, Pepper & Bergamot