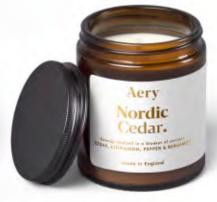

## Fernweh Jar Candles.

Our best-selling Fernweh candles now available in amber apothecary screw top jars 140g plant-based candles | 30 hour burn time | 7 Fragrances

MOROCCAN ROSE. AE0229 Rose, Tonka Bean & Musk

AZTEC TUBEROSE. AE0234
Peach, Almond Milk & Tuberose

HIMALAYAN CEDARLEAF. AE0230 Cardamom, Cedarleaf, Patchouli & Lemon

PARISIAN ROSE. AE0235 Rose, Bergamot, Violet & Oudh

PERSIAN THYME. AE0232 Precious Wood, Neroli, Saffron & Oudh