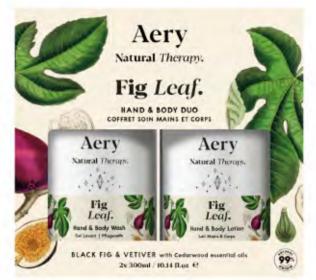

## FIG LEAF HAND & BODY DUO SET.

Hand & Body Duo AE0364
2x 300ml Bottles
Hand & Body Wash + Hand & Body Lotion
Black Fig & Vetiver with Cedarwood essential oils

Hand & Body Lotion 300ml

Hand & Body Wash + Hand & Body Lotion with essential oils of Cypress, Patchouli & Orange