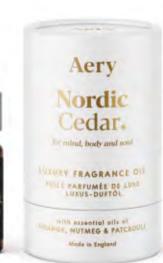

Includes 1x Persian Thyme 10ml, 1x Indian Sandalwood 10ml & 1x Nordic Cedar 10ml

PARISIAN ROSE. AE0265 Rose, Bergamot, Violet & Oudh

AZTEC TUBEROSE. AE0266 Peach, Almond Milk & Tuberose

MOROCCAN ROSE. AE0267 Rose, Tonka Bean & Musk

PERSIAN THYME. AE0263 Precious Wood, Neroli, Saffron & Oudh

INDIAN SANDALWOOD. AE0264 Pink Pepper, Raspberry, Tonka & Tobacco

NORDIC CEDAR. AE0262 Cedar, Cinnamon, Pepper & Bergamot