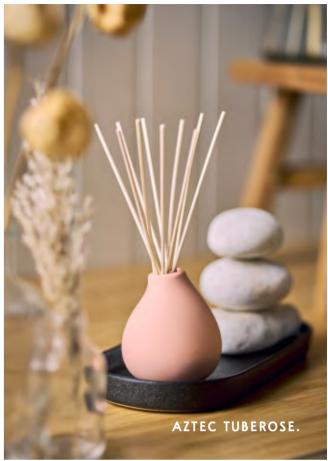

# Aery Aztec

# Tuberose.

for mind, body and soul

Sophisticated, yet subtle and intoxicating PEACH, ALMOND MILK & TUBEROSE with essential oils of Patchouli & Black Pepper

Reed Diffuser Refill Recharge diffuseur à tiges Stäbchen-Diffuser Nachfüllpackung 200ml @ 7 fl.oz

Made in England

Refill your Aery reed diffuser with our new eco pouches 100% RECYCLABLE | COST-EFFECTIVE | ECO-FRIENDLY