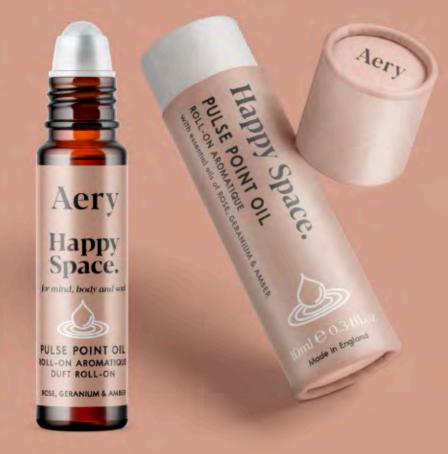

# Pulse Point Oil.

Simply roll onto your pulse points and behind your ears for your daily dose of calm.

Pocket sized, perfect for on-the-go use. Find joy in the everyday.

99% natural origin. Free from: Parabens, SLS, Silicones, Colours, Phthalates, GMO, Sulphate.

10ml Glass Roller Balls | 5 Fragrances

Wellbeing, wherever you are.

HAPPY SPACE. AE0245 Rose, Geranium & Amber

POSITIVE ENERGY. AE0247 Pink Grapefruit, Vetiver & Mint

DREAM CATCHER AE0248 Lavender, Patchouli & Orange