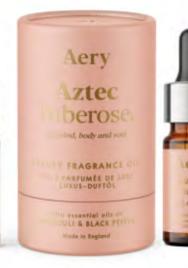

10ml Glass Dropper Bottles | 6 Fragrances

WANDERLUST SET AE0273 Set of three luxury fragrance oils.

Includes 1x Parisian Rose 10ml, 1x Aztec Tuberose 10ml & 1x Moroccan Rose 10ml

WONDERLAND SET AE0272 Set of three luxury fragrance oils.

Includes 1x Persian Thyme 10ml, 1x Indian Sandalwood 10ml & 1x Nordic Cedar 10ml

PARISIAN ROSE. AE0265 Rose, Bergamot, Violet & Oudh

AZTEC TUBEROSE. AE0266 Peach, Almond Milk & Tuberose

MOROCCAN ROSE. AE0267 Rose, Tonka Bean & Musk