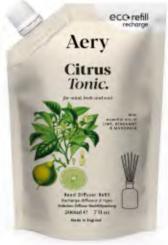

# Botanical Diffuser Refills.

Introducing 200ml diffuser refill pouches, designed to encourage less waste.

Perfect for refilling your glass bottles at home and refreshing your indoor space.

200ml Eco Refill Pouch | 6 Fragrances

FIG LEAF. AE0325 Black Fig & Vetiver with Cedarwood

CITRUS TONIC. AE0326 Lime, Bergamot & Mandarin

BONSAI TREE. AE0327 Birch Sap, Orange & Yuzu

**BLACK OAK.** AE0329 Cedarwood, Cardamom & Nutmeg

**GREEN BAMBOO.** AE0330 Cypress, Patchouli & Orange