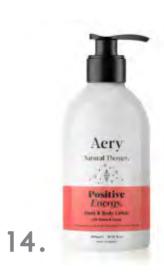

HAPPY SPACE. Hand & Body Wash 300ml AE0282

Hand & Body Lotion 300ml

DREAM CATCHER. Hand & Body Wash 300ml AE0285

Hand & Body Lotion 300ml AE0276

Aery

Natural Therapy.

**Positive** 

Energy.

Hand & Body Wash

Gel Lavant | Pflegeseife

with essential alis of PINE GRAPEFRUIT, VETIVER & MINT

300ml e 10.14 fl.oz

Made in England

## POSITIVE ENERGY.

Hand & Body Wash 300ml AE0283 with essential oils of Pink Grapefruit, Vetiver & Mint

> BOTTLE: Made from infinitely recyclable aluminium. PUMP: Made from recycled post consumer waste plastic.