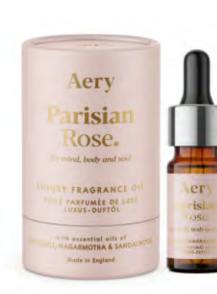

10ml Glass Dropper Bottles | 6 Fragrances

WANDERLUST SET AE0273 Set of three luxury fragrance oils.

Includes 1x Parisian Rose 10ml, 1x Aztec Tuberose 10ml & 1x Moroccan Rose 10ml

WONDERLAND SET AE0272 Set of three luxury fragrance oils.

Includes 1x Persian Thyme 10ml, 1x Indian Sandalwood 10ml & 1x Nordic Cedar 10ml

PARISIAN ROSE. AE0265 Rose, Bergamot, Violet & Oudh

AZTEC TUBEROSE. AE0266 Peach, Almond Milk & Tuberose

MOROCCAN ROSE. AE0267 Rose, Tonka Bean & Musk