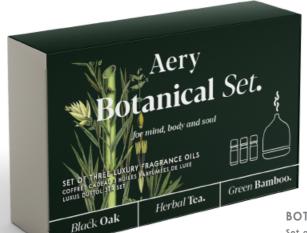

10ml Glass Dropper Bottles | 6 Fragrances

BOTANICAL AE0270 Set of three luxury fragrance oils. Includes 1x Bonsai Tree 10ml, 1x Citrus Tonic 10ml & 1x Fig Leaf 10ml

**BOTANICAL GREEN SET AE0271** Set of three luxury fragrance oils. Includes 1x Black Oak 10ml, 1x Herbal Tea 10ml & 1x Green Bamboo 10ml

FIG LEAF. AE0256 Black Fig & Vetiver with Cedarwood

CITRUS TONIC. AE0257 Lime, Bergamot & Mandarin

**BONSAI TREE.** AE0258 Birch Sap, Orange & Yuzu

BLACK OAK. AE0260

Cedarwood, Cardamom

& Nutmeg

GREEN BAMBOO. AE0261 Cypress, Patchouli & Orange