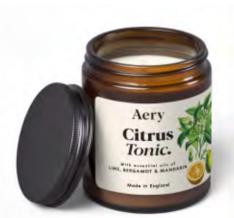

# Botanical Jar Candles.

Our best-selling Fernweh candles now available in amber apothecary screw top jars 140g plant-based candles | 30 hour burn time | 6 Fragrances

CITRUS TONIC. AE0242 With essential oils of Lime, Bergamot & Mandarin