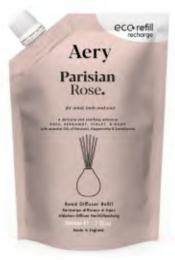

# Fernweh Diffuser Refills.

Introducing 200ml diffuser refill pouches, designed to encourage less waste. Perfect for refilling your glass bottles at home and refreshing your indoor space. 200ml Eco Refill Pouch | 8 Fragrances

AE0335 PARISIAN ROSE.

AE0336 AZTEC TUBEROSE. Rose, Bergamot, Violet & Oudh Peach, Almond Milk & Tuberose Rose, Tonka Bean & Musk

AE0337 MOROCCAN ROSE.

HIMALAYAN CEDARLEAF Cardamom, Cedarleaf, Patchouli & Lemon