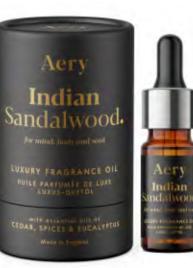

Includes 1x Persian Thyme 10ml, 1x Indian Sandalwood 10ml & 1x Nordic Cedar 10ml

PARISIAN ROSE. AE0265 Rose, Bergamot, Violet & Oudh

AZTEC TUBEROSE. AE0266 Peach, Almond Milk & Tuberose

MOROCCAN ROSE. AE0267 Rose, Tonka Bean & Musk

PERSIAN THYME. AE0263 Precious Wood, Neroli, Saffron & Oudh

INDIAN SANDALWOOD. AE0264 Pink Pepper, Raspberry, Tonka & Tobacco

NORDIC CEDAR. AE0262 Cedar, Cinnamon, Pepper & Bergamot