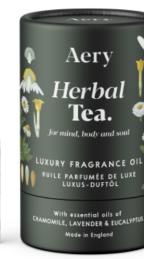

# Botanical Fragrance Oil.

Fragrance your space the flameless way and experience our powerful and long-lasting scents at the click of a button. Complete with a pipette dropper and decorative tube packaging for fun and eye-catching store displays. Plus mixed fragrance discovery sets.

10ml Glass Dropper Bottles | 6 Fragrances

BOTANICAL AE0270 Set of three luxury fragrance oils. Includes 1x Bonsai Tree 10ml, 1x Citrus Tonic 10ml & 1x Fig Leaf 10ml

**BOTANICAL GREEN SET AE0271** Set of three luxury fragrance oils. Includes 1x Black Oak 10ml, 1x Herbal Tea 10ml & 1x Green Bamboo 10ml

HERBAL TEA. AE0259 Chamomile, Lavender & Eucalyptus