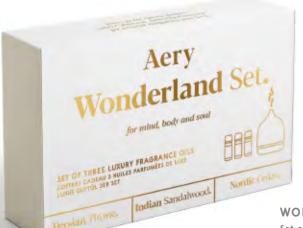

10ml Glass Dropper Bottles | 6 Fragrances

WANDERLUST SET AE0273 Set of three luxury fragrance oils.

Includes 1x Parisian Rose 10ml, 1x Aztec Tuberose 10ml & 1x Moroccan Rose 10ml

WONDERLAND SET AE0272 Set of three luxury fragrance oils.

Includes 1x Persian Thyme 10ml, 1x Indian Sandalwood 10ml & 1x Nordic Cedar 10ml

PARISIAN ROSE. AE0265 Rose, Bergamot, Violet & Oudh

AZTEC TUBEROSE. AE0266 Peach, Almond Milk & Tuberose

MOROCCAN ROSE. AE0267 Rose, Tonka Bean & Musk

PERSIAN THYME. AE0263 Precious Wood, Neroli, Saffron & Oudh

INDIAN SANDALWOOD. AE0264 Pink Pepper, Raspberry, Tonka & Tobacco

NORDIC CEDAR. AE0262 Cedar, Cinnamon, Pepper & Bergamot