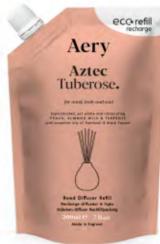

# Aery Aztec

# Tuberose.

for mind, body and soul

Sophisticated, yet subtle and intoxicating PEACH, ALMOND MILK & TUBEROSE with essential oils of Patchouli & Black Pepper

Reed Diffuser Refill Recharge diffuseur à tiges Stäbchen-Diffuser Nachfüllpackung 200ml @ 7 fl.oz

Made in England

Refill your Aery reed diffuser with our new eco pouches 100% RECYCLABLE | COST-EFFECTIVE | ECO-FRIENDLY