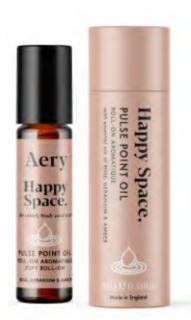

# Pulse Point Oil.

Simply roll onto your pulse points and behind your ears for your daily dose of calm.

Pocket sized, perfect for on-the-go use. Find joy in the everyday.

99% natural origin. Free from: Parabens, SLS, Silicones, Colours, Phthalates, GMO, Sulphate.

10ml Glass Roller Balls | 5 Fragrances

Wellbeing, wherever you are.

HAPPY SPACE. AE0245 Rose, Geranium & Amber

POSITIVE ENERGY. AE0247 Pink Grapefruit, Vetiver & Mint

DREAM CATCHER AE0248 Lavender, Patchouli & Orange