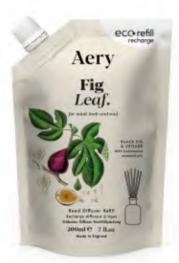

# Botanical Diffuser Refills.

Introducing 200ml diffuser refill pouches, designed to encourage less waste.

Perfect for refilling your glass bottles at home and refreshing your indoor space.

200ml Eco Refill Pouch | 6 Fragrances

FIG LEAF. AE0325 Black Fig & Vetiver with Cedarwood

CITRUS TONIC. AE0326 Lime, Bergamot & Mandarin

BONSAI TREE. AE0327 Birch Sap, Orange & Yuzu

**BLACK OAK.** AE0329 Cedarwood, Cardamom & Nutmeg

**GREEN BAMBOO.** AE0330 Cypress, Patchouli & Orange