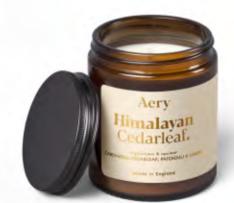

AZTEC TUBEROSE. AE0234
Peach, Almond Milk & Tuberose

HIMALAYAN CEDARLEAF. AE0230 Cardamom, Cedarleaf, Patchouli & Lemon

PARISIAN ROSE. AE0235 Rose, Bergamot, Violet & Oudh

PERSIAN THYME. AE0232 Precious Wood, Neroli, Saffron & Oudh