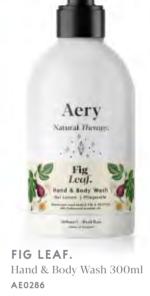

GREEN BAMBOO. Hand & Body Wash 300ml AE0287

Hand & Body Lotion 300ml AE0278

FIG LEAF.
Hand & Body Wash 300ml AE0286
Black Fig & Vetiver with Cedarwood essential oils

GREEN BAMBOO HAND & BODY DUO SET.
Hand & Body Duo AE0365
2x 300ml Bottles