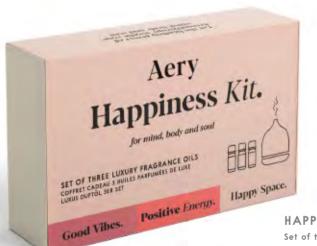

10ml Glass Dropper Bottles | 6 Fragrances

HAPPINESS KIT AE0268
Set of three luxury fragrance oils.

Includes 1x Good Vibes 10ml, 1x Positive Energy 10ml & 1x Happy Space 10ml

SLEEP THERAPY AE0269
Set of three luxury fragrance oils.