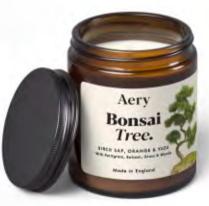

# Botanical Jar Candles.

Our best-selling Fernweh candles now available in amber apothecary screw top jars 140g plant-based candles | 30 hour burn time | 6 Fragrances

CITRUS TONIC. AE0242 With essential oils of Lime, Bergamot & Mandarin

FIG LEAF. AE0240 Black Fig & Vetiver with Cedarwood essential oils

BONSAI TREE. AE0241
Birch Sap, Orange & Yuzu with Petitgrain,
Balsam, Grass & Woods

**GREEN BAMBOO.** AE0238 With essential oils of Cypress, Patchouli & Orange