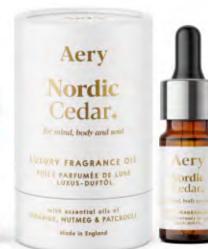

Includes 1x Persian Thyme 10ml, 1x Indian Sandalwood 10ml & 1x Nordic Cedar 10ml

PARISIAN ROSE. AE0265 Rose, Bergamot, Violet & Oudh

AZTEC TUBEROSE. AE0266 Peach, Almond Milk & Tuberose

MOROCCAN ROSE. AE0267 Rose, Tonka Bean & Musk

PERSIAN THYME. AE0263 Precious Wood, Neroli, Saffron & Oudh

INDIAN SANDALWOOD. AE0264 Pink Pepper, Raspberry, Tonka & Tobacco

NORDIC CEDAR. AE0262 Cedar, Cinnamon, Pepper & Bergamot