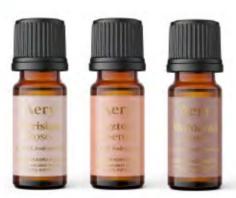

10ml Glass Dropper Bottles | 6 Fragrances

WANDERLUST SET AE0273 Set of three luxury fragrance oils.

Includes 1x Parisian Rose 10ml, 1x Aztec Tuberose 10ml & 1x Moroccan Rose 10ml

WONDERLAND SET AE0272 Set of three luxury fragrance oils.

Includes 1x Persian Thyme 10ml, 1x Indian Sandalwood 10ml & 1x Nordic Cedar 10ml

PARISIAN ROSE. AE0265 Rose, Bergamot, Violet & Oudh

AZTEC TUBEROSE. AE0266 Peach, Almond Milk & Tuberose

MOROCCAN ROSE. AE0267 Rose, Tonka Bean & Musk