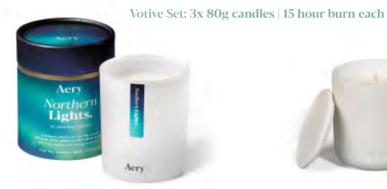

## NORTHERN LIGHTS. AE0175

Balsam, Pine, Woodland Musk & Moss with Fruity Berries and Orange essential oils

## WINTER THYME CANDLE SET. AE0340

**Each set comprises: 3x 80g votive candles**Northern Lights, Winter Thyme & Nordic Fireside